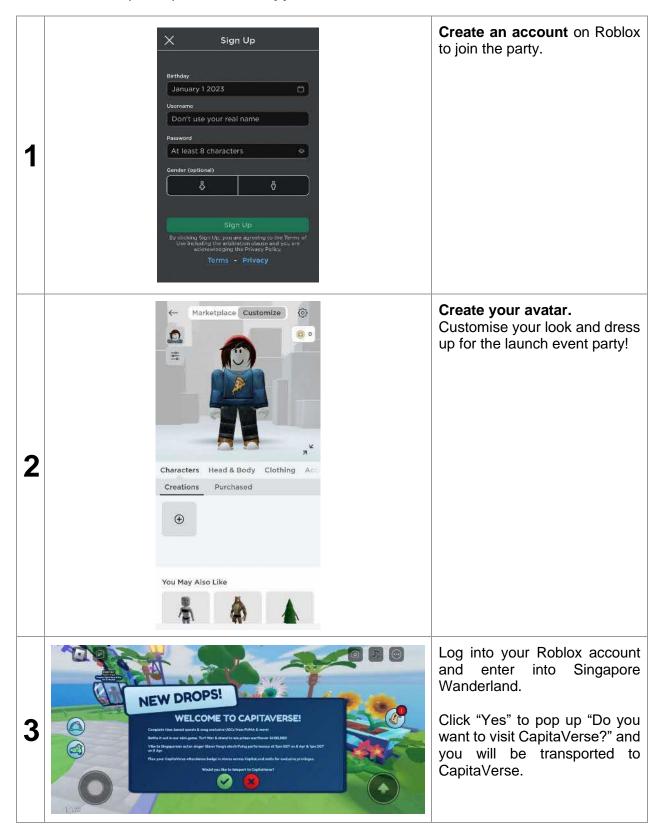

## **ANNEX B - List of Activities**

To access CapitaVerse, start by navigating to Singapore Wanderland on Roblox, proceed to Finders' Isle and be transported to CapitaVerse.