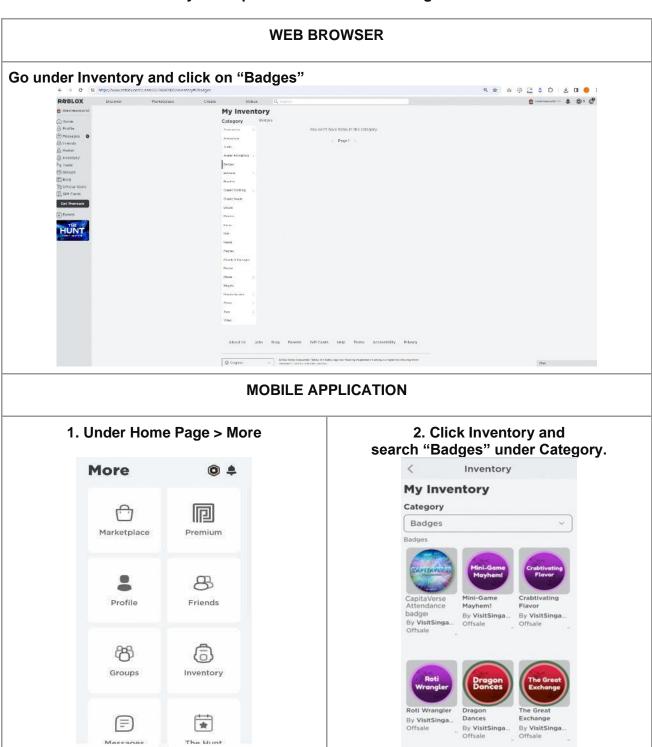

# ANNEX C - Real-world rewards to be won

0

▣

A. Unlock exclusive privileges at CapitaLand malls by using your CapitaVerse Attendance Badge!

How to check and retrieve your CapitaVerse Attendance Badge?

Present your CapitaVerse Attendance Badge at participating stores to enjoy exclusive real-world privileges at CapitaLand malls. Terms and conditions apply; check in-store for more details.