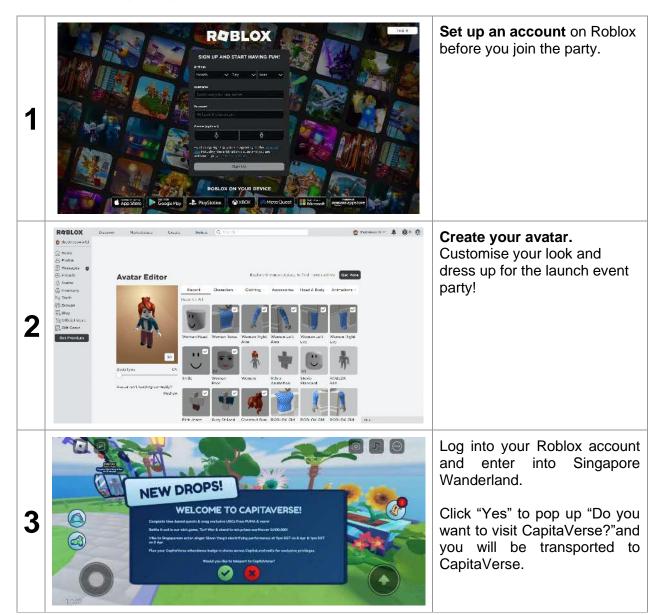

Follow these 3 simple steps for **web browsers**:

Follow these 3 simple steps for **Mobile App**:

If you encounter any issues downloading or accessing Roblox, please visit <u>SUPPORT</u> to troubleshoot.

# **ANNEX A - How to enter CapitaVerse on Roblox**

CapitaVerse can be accessed via a web browser (<a href="https://www.roblox.com/">https://www.roblox.com/</a>) or a mobile app, which can be downloaded on Apple App Store or Google Play Store.