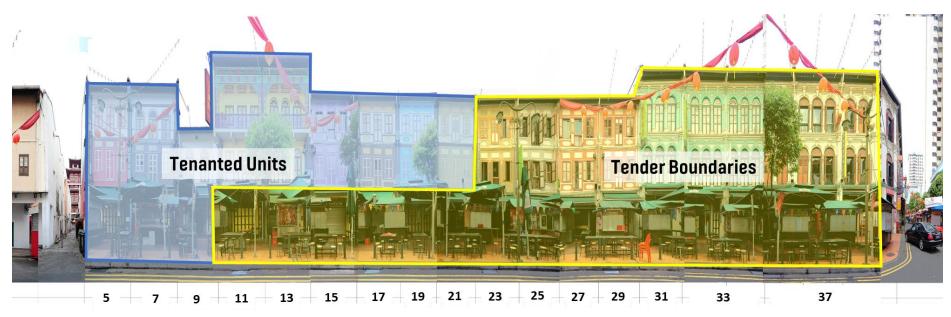

## **ANNEX**

| Address:                 | 11,13,15,17,19,21 Smith St (excluding #02-01 and #03-01) and 23,25,27,29,31,33 and 37 Smith St                                                                                                                                                                                                                                                                                    |
|--------------------------|-----------------------------------------------------------------------------------------------------------------------------------------------------------------------------------------------------------------------------------------------------------------------------------------------------------------------------------------------------------------------------------|
| Allowable Uses:          | Creative lifestyle use(s) with local Chinese heritage and cultural theme(s) with or without modern adaptation(s), including but not limited to retail, F&B, co-living and co-working spaces, where Activity-Generating-Uses (AGUs) must be provided at the ground level. Any proposed Outdoor Refreshment Area (ORA) and/or Outdoor Dining Area (ODA) shall be capped at 550 sqm. |
| Tenure                   | 5+4 years                                                                                                                                                                                                                                                                                                                                                                         |
| PQ Weightage             | Price <sub>bid</sub> 30%: Price <sub>CAPEX</sub> 20%: Quality 50%                                                                                                                                                                                                                                                                                                                 |
| Estimated Land Area for  | 3,166 sqm                                                                                                                                                                                                                                                                                                                                                                         |
| Tender                   |                                                                                                                                                                                                                                                                                                                                                                                   |
| Estimated GFA for Tender | 3,073 sqm                                                                                                                                                                                                                                                                                                                                                                         |